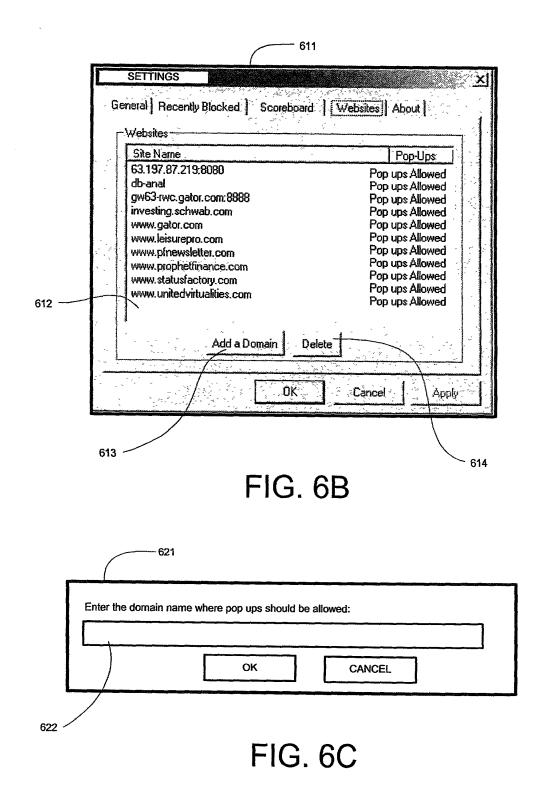

## FIG. 1

÷

м (ж. Э



FIG. 2

2

÷

e 41 e

ż



FIG. 3

÷

e,

-



÷

\* •



ĩ

4 5



2

FIG. 6A

÷



1

÷ :



2

FIG. 7

÷

τ,

:



į

**4 4** 4

| 401                      |                                                                                                                           |              |  |
|--------------------------|---------------------------------------------------------------------------------------------------------------------------|--------------|--|
| File Edit View Favorites | Tools Hole                                                                                                                |              |  |
|                          |                                                                                                                           |              |  |
| Address                  |